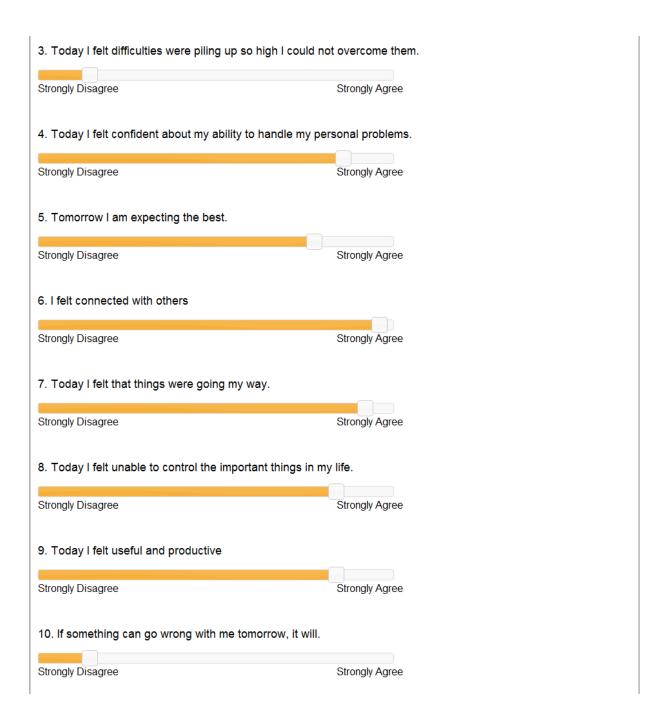

Below are screenshots of a complete daily survey used in the Personal Understanding of Life and Social Experiences (PULSE) study: