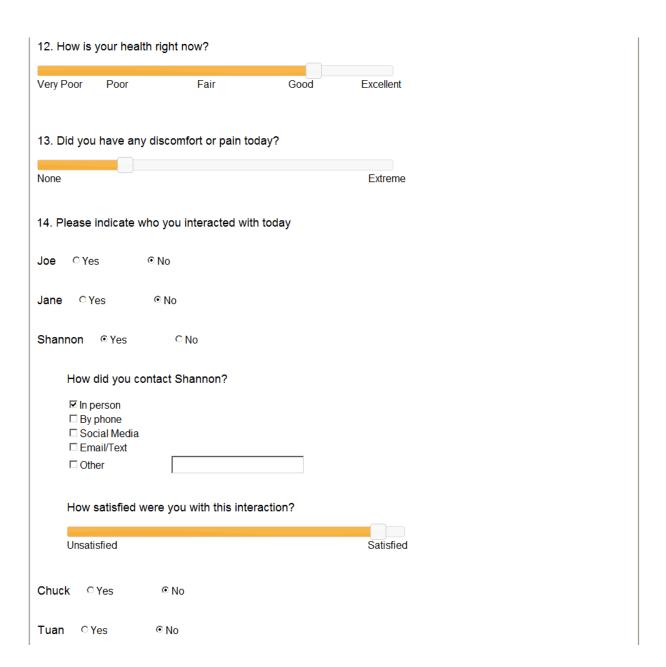

Below are screenshots of a complete daily survey used in the Personal Understanding of Life and Social Experiences (PULSE) study: