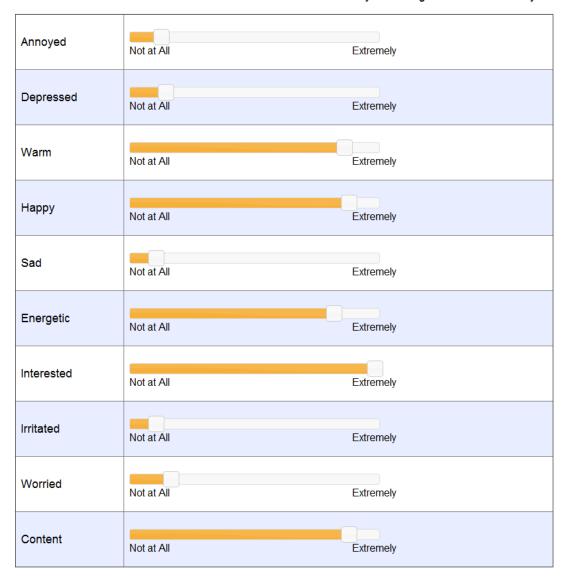

11. Use the slide indicator to describe how well these words describe your feelings and emotions today.

| 15. Please check all of the symptons that you felt today                                                                                                                                                                                                                                       |
|------------------------------------------------------------------------------------------------------------------------------------------------------------------------------------------------------------------------------------------------------------------------------------------------|
| □ Fatigue □ Shortness of Breath □ Trouble with Mobility □ Allergy symptons □ Poor appetite □ Dizziness □ Heart Pounding □ Nausea or Upset Stomach □ Forgot Something □ Tightness in Chest □ Constipation or Diarrhea □ Stiffness or Muscle Soreness □ Trouble Staying Focused or Concentrating |
| 16. Are there any noteworthy positive or negative events that took place today?                                                                                                                                                                                                                |
| ○ Yes                                                                                                                                                                                                                                                                                          |
| 17. How many hours of television did you watch in the last 24 hours?  2 hour(s)                                                                                                                                                                                                                |
| 18. How many hours did you sleep in the last 24 hours?                                                                                                                                                                                                                                         |
| 7.5 hour(s)                                                                                                                                                                                                                                                                                    |
| 19. Approximately how many minutes of physical activity did you get today?  45 minute(s)                                                                                                                                                                                                       |
| Submit Your Answers                                                                                                                                                                                                                                                                            |